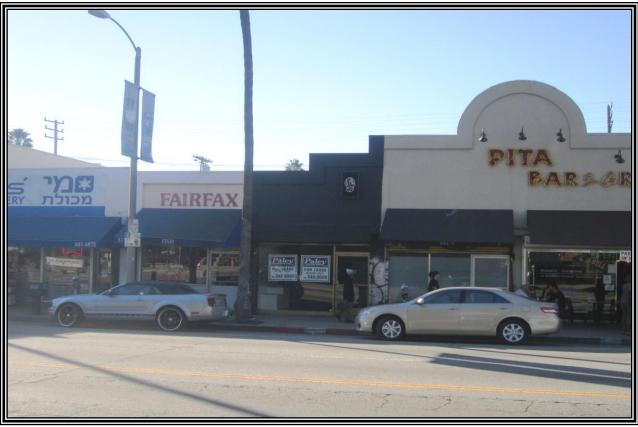

## Prime Retail Store for Lease 517 N. FAIRFAX AVENUE

**LOCATION:** 517 N. Fairfax Avenue

Los Angeles, Ca 90048

SIZE: 800 +/- square feet

**RENTAL RATE:** \$1,950.00 per month, MG

**AVAILABLE:** Immediate

**PARKING:** Rear parking along with ample street parking

**COMMENTS:** \* Prime Fairfax location!

\* Excellent street visibility & signage

\* Near CBS Studios and The Grove Shopping Center

\* Ideal for retail/commercial/office use

\* A MUST SEE!!!